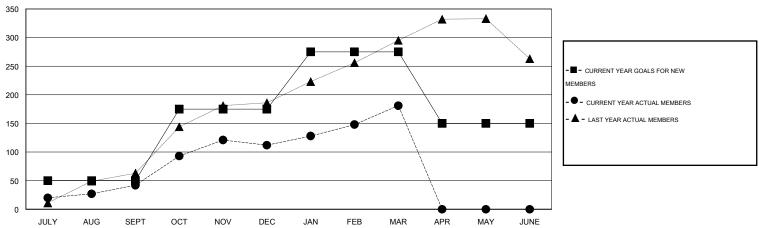

#### GOALS AND ACTUAL MEMBERS CUMULATIVE

| DROPPED CLUBS: 0  DROPPED MEMBERS |        | 83 CLUBS OF 112 ADDED 1 OR MORE NEW MEMBERS | GENDER DISTRIBU<br>MALE<br>FEMALE | TION<br>2,537 (72.38%)<br>968 (27.62%) |     |
|-----------------------------------|--------|---------------------------------------------|-----------------------------------|----------------------------------------|-----|
| DECEASED CLUB CANCELLED           | 7<br>0 | CLICK HERE FOR HEALTH                       | FAMILY UNIT MEMBERS               |                                        | 351 |
| OTHER                             | 195    | ASSESSMENT DATA                             | HEAD OF HOUSEHOLD                 |                                        | 159 |
| TOTAL                             | 202    |                                             | NON-HEAD OF HOUSEHOL              | D                                      | 192 |

## LOCATION MALAYSIA

GMT CA 5

|               |                  | Clubs            |                  |                  | Members               |                    |                                     |                    |                  |
|---------------|------------------|------------------|------------------|------------------|-----------------------|--------------------|-------------------------------------|--------------------|------------------|
|               | RESUL            | TS FOR 2015-2016 |                  |                  | RESULTS FOR 2015-2016 |                    |                                     |                    |                  |
| QUARTER       | NEW CLUB<br>GOAL | NEW CLUBS        | DROPPED<br>CLUBS | NET<br>GAIN/LOSS | QUARTER               | NEW MEMBER<br>GOAL | CHARTER AND<br>NEW MEMBERS<br>ADDED | DROPPED<br>MEMBERS | NET<br>GAIN/LOSS |
| JULY/AUG/SEPT | 1                | 0                | 0                | 0                | JULY/AUG/SEPT         | 50                 | 133                                 | 91                 | 42               |
| OCT/NOV/DEC   | 1                | 1                | 0                | 1                | OCT/NOV/DEC           | 125                | 165                                 | 95                 | 70               |
| JAN/FEB/MAR   | 1                | 0                | 0                | 0                | JAN/FEB/MAR           | 100                | 86                                  | 17                 | 69               |
| APR/MAY/JUNE  | 1                | 0                | 0                | 0                | APR/MAY/JUNE          | -125               | 0                                   | 0                  | 0                |