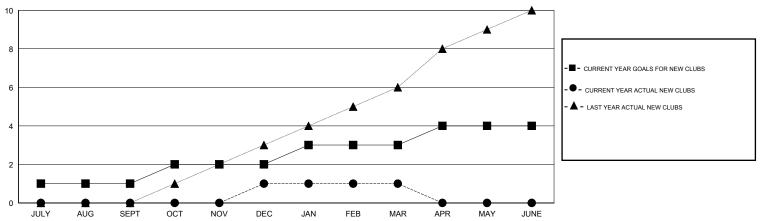

### GOALS AND ACTUAL NEW CLUBS CUMULATIVE

## LOCATION MALAYSIA

GMT CA 5

|               |                  | Clubs            |                  |                  | Members               |                    |                                     |                    |                  |
|---------------|------------------|------------------|------------------|------------------|-----------------------|--------------------|-------------------------------------|--------------------|------------------|
|               | RESUL            | TS FOR 2015-2016 |                  |                  | RESULTS FOR 2015-2016 |                    |                                     |                    |                  |
| QUARTER       | NEW CLUB<br>GOAL | NEW CLUBS        | DROPPED<br>CLUBS | NET<br>GAIN/LOSS | QUARTER               | NEW MEMBER<br>GOAL | CHARTER AND<br>NEW MEMBERS<br>ADDED | DROPPED<br>MEMBERS | NET<br>GAIN/LOSS |
| JULY/AUG/SEPT | 1                | 0                | 0                | 0                | JULY/AUG/SEPT         | 50                 | 133                                 | 91                 | 42               |
| OCT/NOV/DEC   | 1                | 1                | 0                | 1                | OCT/NOV/DEC           | 125                | 165                                 | 95                 | 70               |
| JAN/FEB/MAR   | 1                | 0                | 0                | 0                | JAN/FEB/MAR           | 100                | 86                                  | 17                 | 69               |
| APR/MAY/JUNE  | 1                | 0                | 0                | 0                | APR/MAY/JUNE          | -125               | 0                                   | 0                  | 0                |